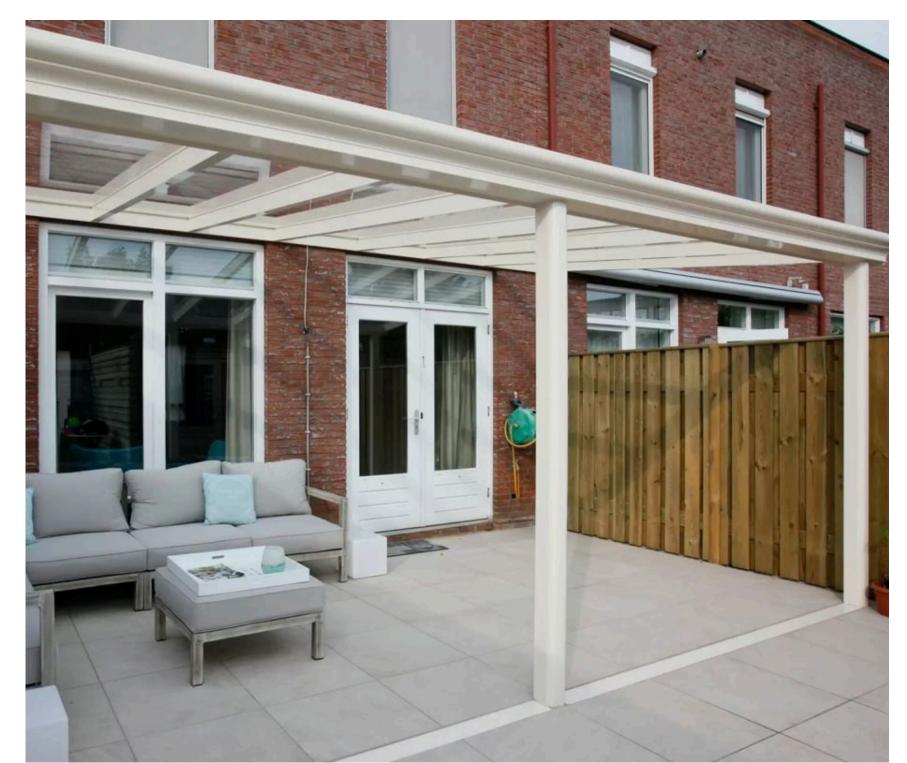

## The Provence glass veranda comes in a range of frame colours:

- Traffic White RAL 9016
- Grey RAL 7024
- Cream RAL 9001
- Black RAL 9005

The Provence has a choice of round or classic decorative gutter, and half round or square posts.

### The Provence veranda can be fitted with various accessories:

- Glass sliding doors
- Side walls and Key frames
- LED lighting