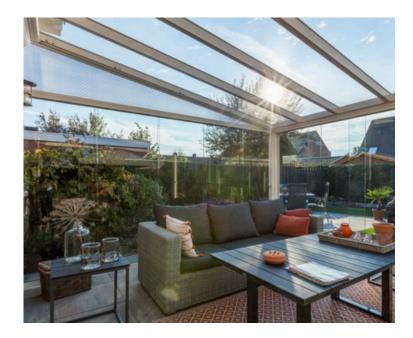

### **Provence Glass Roof Veranda**

Our most popular glass roofed veranda Combines strength with Stylish Design

The Provence range is a top-quality aluminium veranda which incorporates a reinforced guttering profile. This ensures that the roof is sturdy enough to enable safety laminated glass roofing to be installed. Featuring a clear glass roof means no additional loss of light under your veranda.

You can enjoy viewing the sky from under your new glass veranda with the bonus of losing minimum light indoors after your installation.

The Provence glass veranda comes with endless size options:

Standard widths of 4060, 5060, 6060 and 7060mm and can be further extended in additional 1 metre widths.